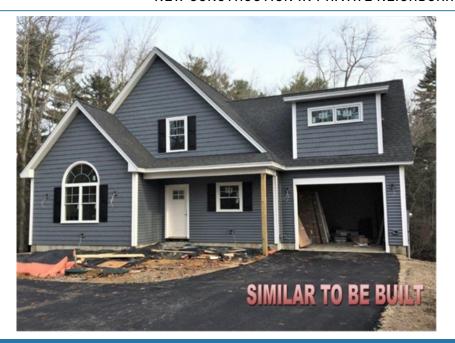

## NEW CONSTRUCTION IN PRIVATE NEIGHBORHOOD SETTING!

## \$ 562,000

SIMILAR TO BE BUILT

NEW CONSTRUCTION IN PRIVATE NEIGHBORHOOD SETTING! Similar to be built home offers a fabulous opportunity to live and play on your own land. Every detail has been thought of including a gas fireplace, GENERAC generator, central A/C, hardwood and tile floors and a lovely paver patio off the sliders. The flexible floor plan boasts a 1st floor master suite, 1st floor laundry, pantry and direct access to a two-car garage. Smelt Brook borders the back end of the property while the tree canopy is made up of deciduous trees like oaks and maples. Enjoy the sights and sounds of a wooded wonderland and all the beauty the surrounding natural habitat has to offer. Well built and maintained private gravel roads and underground utilities and cable. The Ledges public golf course is only 2.5 miles away while local amenities, grocery shopping and several restaurants are only within 10 minutes. Local beaches, Kittery Foreside and Portsmouth & Dover, NH are also nearby and less than 90 minutes to Boston.